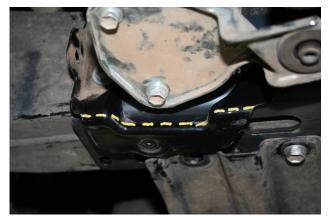

- 5. Fit Kaymar wing brace between compressor bracket and chassis. Secure using M8 x 20 bolts, M8 spring and flat washer.
- 6. Bolt wing brace to side wing using M10 x 30 bolts, flat, spring and M10 nut.
- 7. Using original bolt, secure compressor support bracket to wing brace.