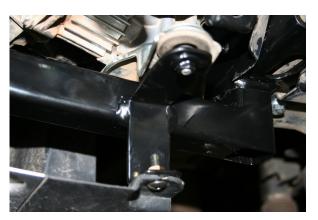

- 5. Fit Kaymar wing brace between compressor bracket and chassis. Secure using M8 x 20 bolts, M8 spring and flat washer.
- 6. Bolt wing brace to side wing using M10 x 30 bolts, flat, spring and M10 nut.
- 7. Using original bolt, secure compressor support bracket to wing brace.